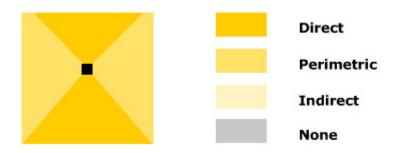

# **Modern suspension lamp | COLORE**

39389A

### **Modern suspension lamp**

Modern suspension lamp of the COLORE collection 39389A. Suspension lamp designed and produced in Athens, Greece by  $\underline{MAVROS}$  Lighting.

### **Specifications**

Brand : MAVROS
Style : Modern

#### **Frame**

Material: Stainless-steel

Color: Nickel matt

#### **Glass**

Material: Murano, Opal
Color: Red, White, Black

### **Electrical parts**

Lamp Holder: G9

**LED light Bulbs :** 3 x max 60 Watt

## **Packaging**

Net weight: 3.8kg

#### **Details**

Slight deviations in size or colour are likely to occur.

#### **Certificates**



## Light diagram



#### **Energy diagram**