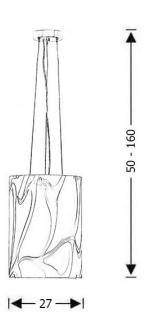

# **Modern suspension lamp | COLORE**

39389A

### **Modern suspension lamp**

Modern suspension lamp of the COLORE collection 39389A. Suspension lamp designed and produced in Athens, Greece by  $\underline{MAVROS}$  Lighting.

### **Specifications**

Brand : MAVROS
Style : Modern

#### **Frame**

Material: Stainless-steel

Color: Nickel matt

#### **Glass**

Material: Murano, Opal
Color: Red, White, Black

### **Electrical parts**

Lamp Holder: G9

**LED light Bulbs :** 3 x max 60 Watt

## **Packaging**

Net weight: 3.8kg

#### **Details**

Slight deviations in size or colour are likely to occur.

#### **Certificates**



## Light diagram



#### **Energy diagram**