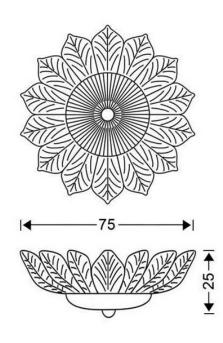

# Ceiling lamp with crystal leaves | STELLA

89829/75

### Ceiling lamp with crystal leaves

Ceiling <u>lamp with Murano crystal leaves</u> of the <u>STELLA collection</u> 89829/75. Designed and produced in Greece by <u>MAVROS Lighting</u>.