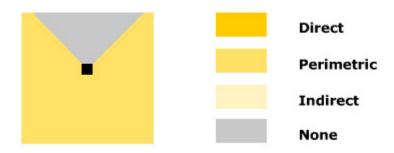

# Ceiling lamp with crystal leaves | STELLA

89829/75

### Ceiling lamp with crystal leaves

Ceiling <u>lamp with Murano crystal leaves</u> of the <u>STELLA collection</u> 89829/75. Designed and produced in Greece by <u>MAVROS Lighting</u>.

## **Specifications**

**Brand:** MAVROS

Style: Classic, Modern

**Frame** 

Material: Iron

**Color:** Gold (Powder paint)

#### **Glass**

**Material**: Murano crystal

Color: White

# **Electrical parts**

Lamp Holder: E27

**LED light Bulbs :** 6 x max 60 Watt

### **Packaging**

Net weight: 14.5kg

#### **Details**

Slight deviations in size or colour are likely to occur.

#### **Certificates**



### Light diagram



#### **Energy diagram**