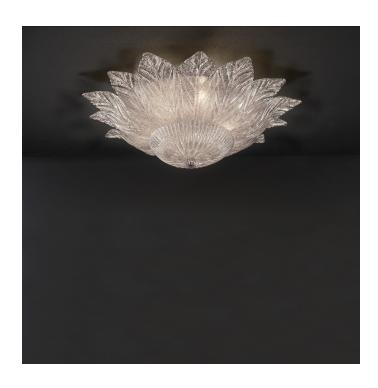

# Ceiling lamp with crystal leaves | STELLA

89829/75

### Ceiling lamp with crystal leaves

Ceiling <u>lamp with Murano crystal leaves</u> of the <u>STELLA collection</u> 89829/75. Designed and produced in Greece by <u>MAVROS Lighting</u>.