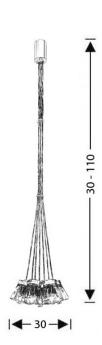

# Modern 7-bulb chandelier with short glass | WHISKEY

59527S/7

### Modern 7-bulb chandelier with short glass

 $\underline{\text{Modern 7-bulb chandelier}}$  with short glass of the  $\underline{\text{WHISKEY collection}}$  59527S/7. Designed and produced in Athens, Greece by  $\underline{\text{MAVROS Lighting}}$ .

### **Specifications**

**Brand:** 

Style: Modern

**Frame** 

Material: Iron

Color: Chrome

#### **Glass**

Material : Glass

**Color:** Transparent

### **Electrical parts**

Lamp Holder: E14

**LED light Bulbs :** 7 x max 40 Watt