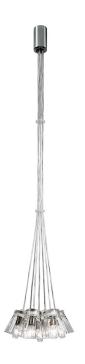

# Modern 7-bulb chandelier with short glass | WHISKEY

59527S/7

### Modern 7-bulb chandelier with short glass

 $\underline{\text{Modern 7-bulb chandelier}}$  with short glass of the  $\underline{\text{WHISKEY collection}}$  59527S/7. Designed and produced in Athens, Greece by  $\underline{\text{MAVROS Lighting}}$ .